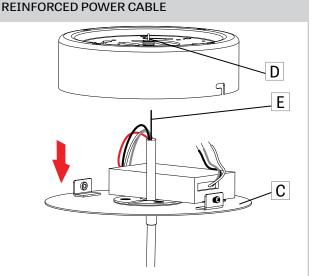

Release the cable (E) by pushing the feeder tube of the grip lock (D). Remove the canopy plate (C) .

www.lumenwerx.com (T) 514-225-4304 (F) 514-931-4862 © All rights are reserved to LumenWerx ULC. | FILENAME:SHELL-ROUND-PENDANT-CABLE-CANOPY-DRIVER-INST | October 28, 2020