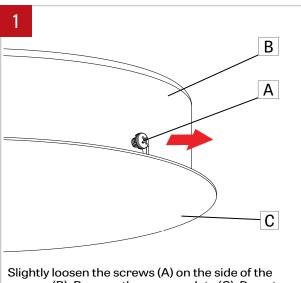

## SHELL ROUND PENDANT CABLE - CANOPY DRIVER - INST

IMPORTANT : Installation INST. are shown with SHELL 12" (Do not handle fixture by the wires) NOTE: Wire dimming conductors as Class 1

canopy (B). Remove the canopy plate (C). Do not completely remove the screws (A).