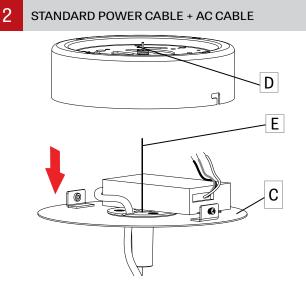

Release the cable (E) by pushing the feeder tube of the grip lock (D). Remove the canopy plate (C) .

www.lumenwerx.com (T) 514-225-4304 (F) 514-931-4862 © All rights are reserved to LumenWerx ULC. | FILENAME:SHELL-ROUND-PENDANT-CABLE-CANOPY-DRIVER-INST | October 28, 2020