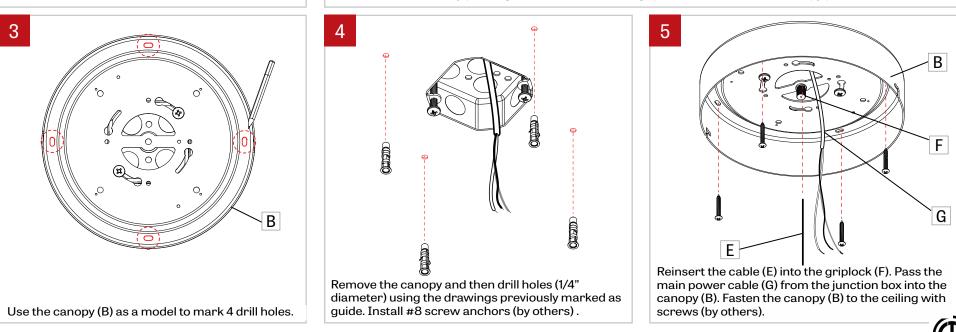

## SHELL ROUND PENDANT CABLE - CANOPY DRIVER - INST



IMPORTANT : Installation INST. are shown with SHELL 12" (Do not handle fixture by the wires) NOTE: Wire dimming conductors as Class 1



canopy (B). Remove the canopy plate (C). Do not completely remove the screws (A).





Release the cable (E) by pushing the feeder tube of the grip lock (D). Remove the canopy plate (C) .



www.lumenwerx.com (T) 514-225-4304 (F) 514-931-4862 © All rights are reserved to LumenWerx ULC. | FILENAME:SHELL-ROUND-PENDANT-CABLE-CANOPY-DRIVER-INST | October 28, 2020



Page: 1/2

## SHELL ROUND

## PENDANT CABLE - CANOPY DRIVER - INST







Page: 2 / 2

www.lumenwerx.com (T) 514-225-4304 (F) 514-931-4862 © All rights are reserved to LumenWerx ULC. | FILENAME:SHELL-ROUND-PENDANT-CABLE-CANOPY-DRIVER-INST | October 28, 2020