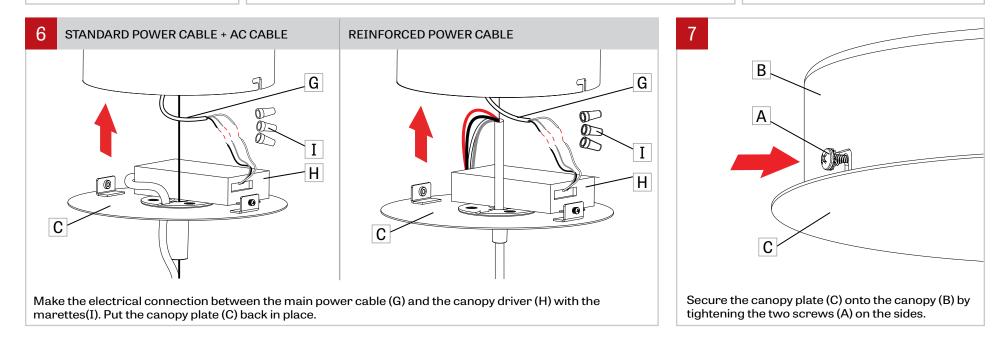

## SHELL ROUND PENDANT CABLE - CANOPY DRIVER - INST

IMPORTANT : Installation INST. are shown with SHELL 12" (Do not handle fixture by the wires) NOTE: Wire dimming conductors as Class 1

canopy (B). Remove the canopy plate (C). Do not completely remove the screws (A).

Release the cable (E) by pushing the feeder tube of the grip lock (D). Remove the canopy plate (C) .

www.lumenwerx.com (T) 514-225-4304 (F) 514-931-4862 © All rights are reserved to LumenWerx ULC. | FILENAME:SHELL-ROUND-PENDANT-CABLE-CANOPY-DRIVER-INST | October 28, 2020